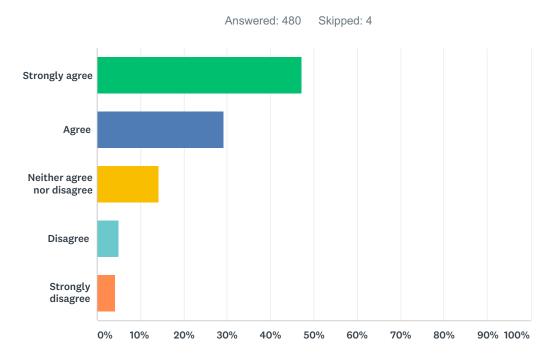

#### Q4 Businesses will receive goodwill by reducing single-use plastics.

| ANSWER CHOICES             | RESPONSES |     |
|----------------------------|-----------|-----|
| Strongly agree             | 47.29%    | 227 |
| Agree                      | 29.38%    | 141 |
| Neither agree nor disagree | 14.17%    | 68  |
| Disagree                   | 5.00%     | 24  |
| Strongly disagree          | 4.17%     | 20  |
| TOTAL                      |           | 480 |