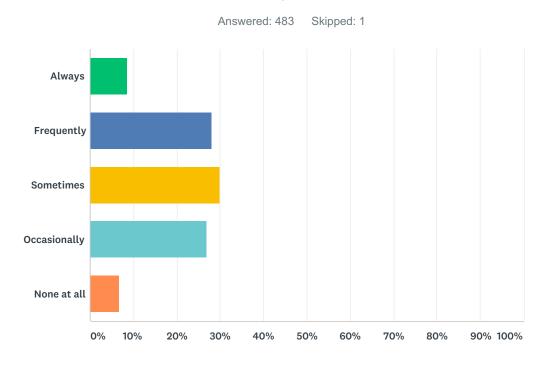

## Q2 Do you use single-use disposable plastics such as straws or plastic bags ?

| ANSWER CHOICES | RESPONSES |     |
|----------------|-----------|-----|
| Always         | 8.49%     | 41  |
| Frequently     | 27.95%    | 135 |
| Sometimes      | 30.02%    | 145 |
| Occasionally   | 26.92%    | 130 |
| None at all    | 6.63%     | 32  |
| TOTAL          |           | 483 |