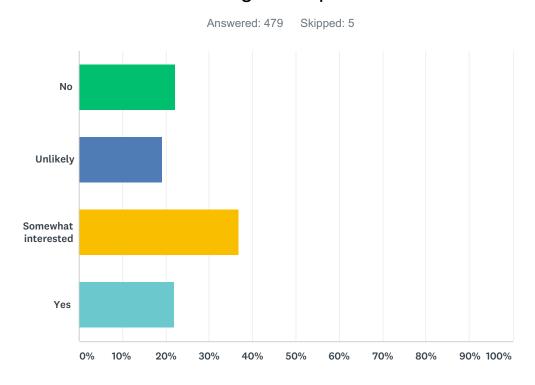

## Q6 Would you like to participate with the Town in developing a plan to reducesingle-use plastics?

| ANSWER CHOICES      | RESPONSES |     |
|---------------------|-----------|-----|
| No                  | 22.13%    | 106 |
| Unlikely            | 19.21%    | 92  |
| Somewhat interested | 36.74%    | 176 |
| Yes                 | 21.92%    | 105 |
| TOTAL               |           | 479 |