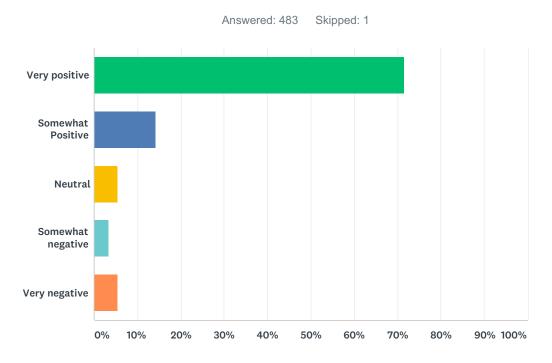

# Q3 How much would you support businesses reducing single-use disposable plastics?

| ANSWER CHOICES    | RESPONSES |     |
|-------------------|-----------|-----|
| Very positive     | 71.64%    | 346 |
| Somewhat Positive | 14.29%    | 69  |
| Neutral           | 5.38%     | 26  |
| Somewhat negative | 3.31%     | 16  |
| Very negative     | 5.38%     | 26  |
| TOTAL             |           | 483 |