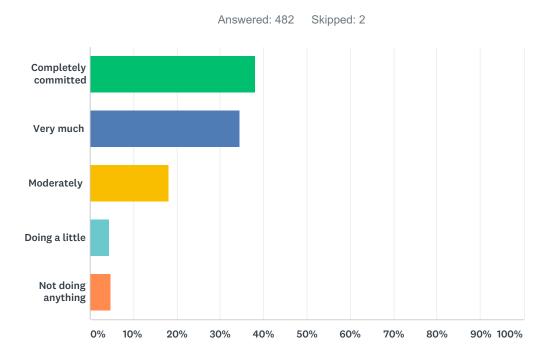

#### Q5 How committed are you to reducing single-use plastics?

| ANSWER CHOICES       | RESPONSES |     |
|----------------------|-----------|-----|
| Completely committed | 38.17%    | 184 |
| Very much            | 34.44%    | 166 |
| Moderately           | 18.26%    | 88  |
| Doing a little       | 4.36%     | 21  |
| Not doing anything   | 4.77%     | 23  |
| TOTAL                |           | 482 |