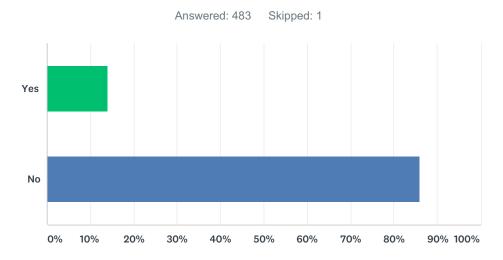

#### Q1 Are you a business owner/manager?

| ANSWER CHOICES | RESPONSES |     |
|----------------|-----------|-----|
| Yes            | 14.08%    | 68  |
| No             | 85.92%    | 415 |
| TOTAL          |           | 483 |