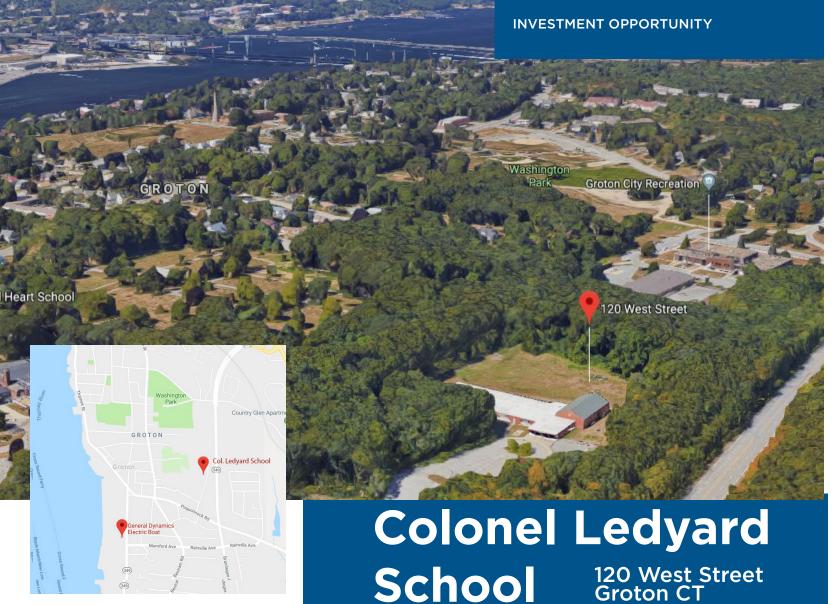

**8.32** acres

1 building

**20,378** sq ft

**Investment opportunity...** Vacant school property ready for redevelopment. The southern third of this property is developed with a school building, parking, and play field. The northern two thirds is wooded and slopes down to Birch Plain Creek and associated wetlands. The close proximity to Interstate 95, Clarence

B Sharp Highway, and Electric Boat makes this property desirable.