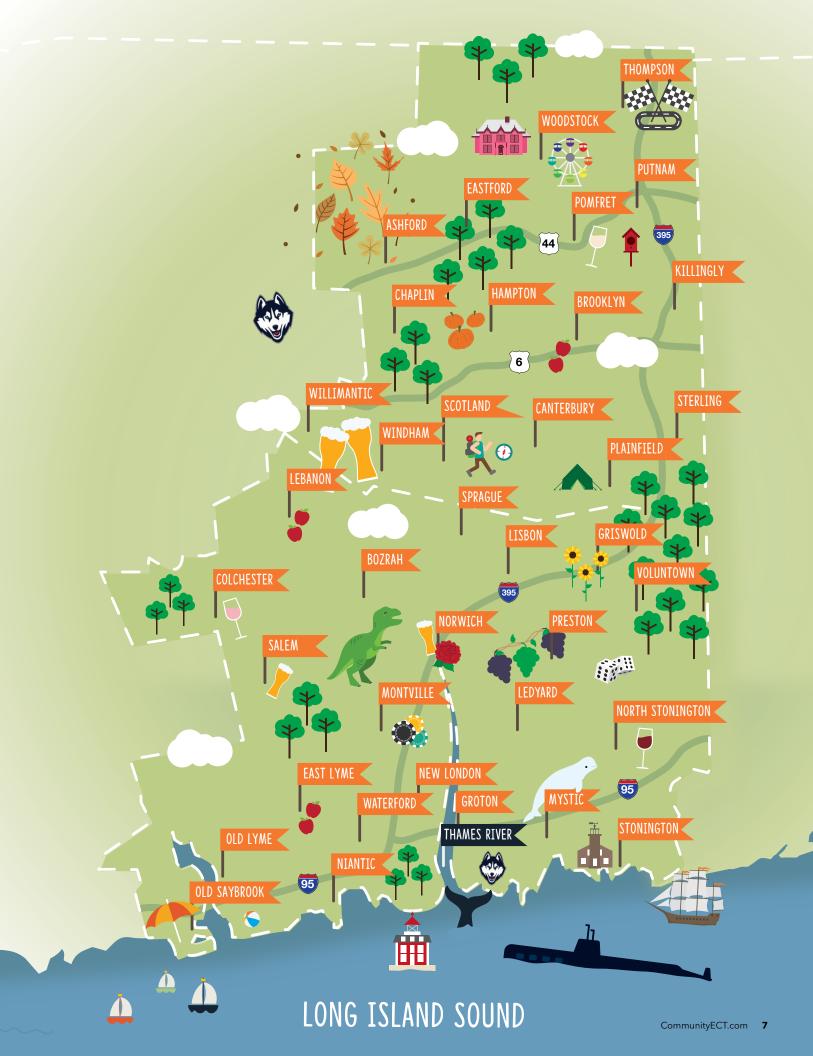

## **Eastern Connecticut** AT A GLANCE

Eastern Connecticut consists of two counties, Windham in the north and New London in the south. The region is bordered by Rhode Island in the east, Massachusetts in the north, and Long Island Sound in the south.

#### IN THIS SECTION

Towns Public Libraries Grocery Stores Youth Centers VFWs & Service Clubs Finance Houses of Worship

Many eastern Connecticut towns have sections, or villages, that are commonly referred to by locals but might be hard to locate on a map. For example, the village of Mystic is a census-defined community that actually straddles both the Town of Groton and the Town of Stonington. Mystic does not exist as its own independent township, but is what locals generally refer to when they talk about the cluster of neighborhoods and attractions centered around the Mystic River.