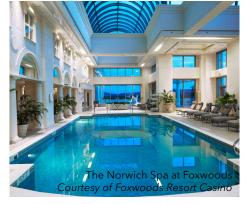

#### **OCEAN BEACH PARK**

Ocean Beach Park in New London is an eastern CT treasure. This premier recreational facility provides excellent public access to Long Island Sound from a beautiful white sugar sand beach, complemented by an Olympic-size freshwater pool, lockers, and event staging. The 50-acre park also boasts a beautifully landscaped 18-hole miniature golf course and other attractions. The 8,000 square foot Port 'N Starboard facility is one of the area's largest banquet and conference locations in the region.

Ocean Beach Park first opened in 1940 and has been an icon of eastern CT summers ever since. Visit the park today and soak in the sun, sand, and sound! *Hours vary by season. Visit oceanbeach-park.com for more information.* 